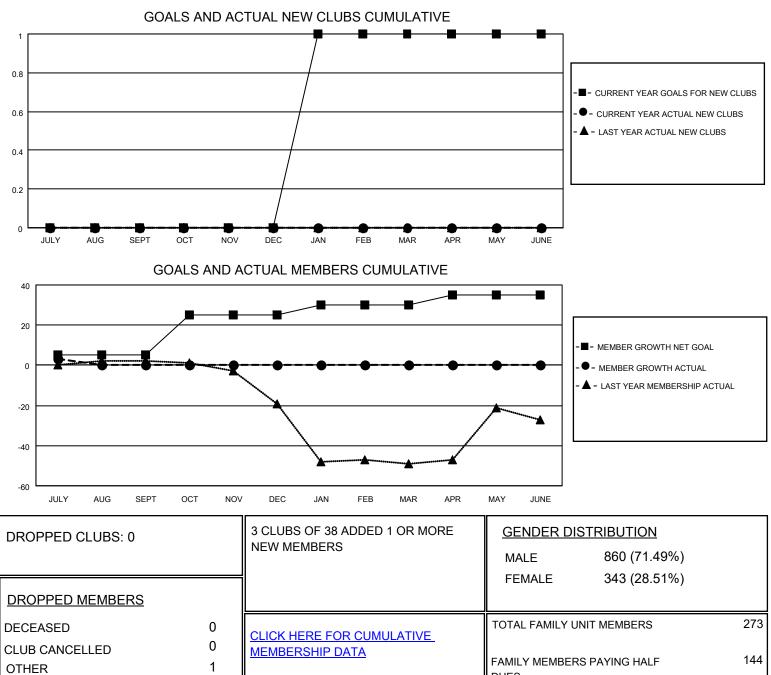

## LOCATION MISSOURI

District 26 M2

Results as of: 7/31/2021

| Clubs                 |               |           |               | Members               |                        |                         |                                                    |
|-----------------------|---------------|-----------|---------------|-----------------------|------------------------|-------------------------|----------------------------------------------------|
| RESULTS FOR 2021-2022 |               |           |               | RESULTS FOR 2021-2022 |                        |                         |                                                    |
| QUARTER               | NEW CLUB GOAL | NEW CLUBS | DROPPED CLUBS | QUARTER MEM           | BER GROWTH NET<br>GOAL | MEMBER GROWTH<br>ACTUAL | DROPPED<br>MEMBERS ACTUAL<br>(including transfers) |
| JULY/AUG/SEPT         | 0             | 0         | 0             | JULY/AUG/SEPT         | 5                      | 5                       | 1                                                  |
| OCT/NOV/DEC           | 0             | 0         | 0             | OCT/NOV/DEC           | 20                     | 0                       | 0                                                  |
| JAN/FEB/MAR           | 1             | 0         | 0             | JAN/FEB/MAR           | 5                      | 0                       | 0                                                  |
| APR/MAY/JUNE          | 0             | 0         | 0             | APR/MAY/JUNE          | 5                      | 0                       | 0                                                  |